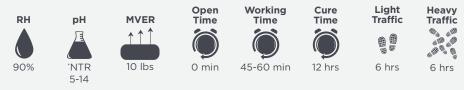

## **ASPEN™** 90% MOISTURE VAPOR BARRIER, ELASTOMERIC ADHESIVE

- Modified urethane (isocyanate free)
- Wet-set, early grab, fast-curing formula
- High-strength, waterproof bond
- Non-staining and easy to clean
- LEED v4 contributing (VOC 0.1 g/L)